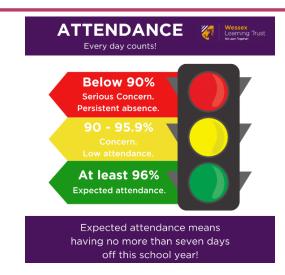

#### Lympsham Attendance Mission-We need your help!

Whole school target 2023-2024 : 96%

Lympsham attendance 2022-2023: 94%

Attendance this year to date: 93%