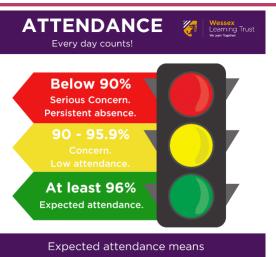

Lympsham Attendance Mission-We need your help!

Whole school target 2023-2024 : 96% Lympsham attendance 2022-2023: 94%

Attendance this year to date: 94.3%

Expected attendance means having no more than seven days off this school year!